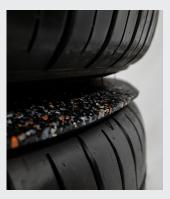

## AVOID THAT WHEELS AND RIMS SLIDE OFF THE WHEEL TROLLEY DURING TRANSPORT

Wheel Trolley Anti-slip 600 are round rubber mats that can be placed between complete wheels or rimes that are stacked.

When a rim is higher than the tire, you will often see that the stacked wheels very easy can slide off. When transporting wheels or rims on a Wheel Trolley this can cause that the load falls of the trolley.

When using Wheel Trolley Anti-slip 600 you secure the costly load from sliding off.

Wheel Trolley Anti-slip 600 is made of recycled rubber granules and has a width of 600 mm – and fits thereby perfectly to all Wheel Trolleys by AHCON.

MADE OF RECYCLED RUBBER GRANULES