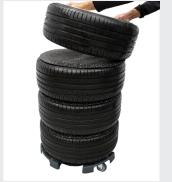

## AVOID THAT WHEELS AND RIMS SLIDE OFF THE WHEEL TROLLEY DURING TRANSPORT

Wheel Trolley Anti-slip 600 are round rubber mats that can be placed between complete wheels or rimes that are stacked.

When a rim is higher than the tire, you will often see that the stacked wheels very easy can slide off. When transporting wheels or rims on a Wheel Trolley this can cause that the load falls of the trolley.

When using Wheel Trolley Anti-slip 600 you secure the costly load from sliding off.

Wheel Trolley Anti-slip 600 is made of recycled rubber granules and has a width of 600 mm – and fits thereby perfectly to all Wheel Trolleys by AHCON.