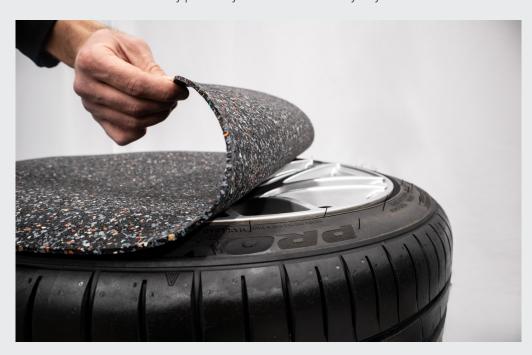

## AVOID THAT WHEELS AND RIMS SLIDE OFF THE WHEEL TROLLEY DURING TRANSPORT

Wheel Trolley Anti-slip 600 are round rubber mats that can be placed between complete wheels or rimes that are stacked.

When a rim is higher than the tire, you will often see that the stacked wheels very easy can slide off. When transporting wheels or rims on a Wheel Trolley this can cause that the load falls of the trolley.

When using Wheel Trolley Anti-slip 600 you secure the costly load from sliding off.

Wheel Trolley Anti-slip 600 is made of recycled rubber granules and has a width of 600 mm – and fits thereby perfectly to all Wheel Trolleys by AHCON.

MADE OF RECYCLED RUBBER GRANULES