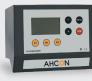

#### PCI 900/12 BAR COMPUTER INFLATOR KIT

Fully automated computer inflator with an extremely user-friendly operation and a very low noise level.

It is supplied with fixtures for mounting on the inflation cage.

Item no. 100 09 120XBOX