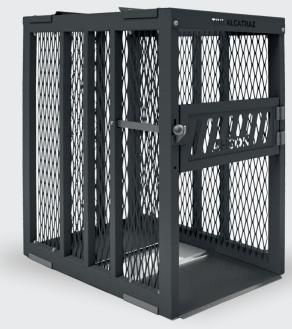

# AHCON TBR ALCATRAZ SAFETY INFLATION CAGE <sup>⇒</sup>⊯

# SAFE INFLATION OF TRUCK TYRES

AHCON TBR ALCATRAZ is a safety inflation cage, that is of a basic design.

The safety inflation cage is made of simplex wire mesh which is a single layer of expanded metal.

The safety inflation cage is fitted with a front door and can be fitted with a Michelin inflating gauge or our PCI 900 computer inflator.

AHCON TBR ALCATRAZ offers safe inflation at the cost of a small investment.

### **FEATURES**

- Front door included
- Made in SIMPLEX wire mesh
- Use with Michelin inflating gauge or PCI 900 computer inflator
- Handles tyres up to 1.150 mm

| COLOR<br>7016                                                                             |  | MAX WHEEL SIZE  |                                    |
|-------------------------------------------------------------------------------------------|--|-----------------|------------------------------------|
| MODEL                                                                                     |  | ITEM NO.        | DIMENSIONS                         |
| TBR ALCATRAZ safety inflation cage (cage only)                                            |  | 150 00 500      | 1.248 (H) x 680 (W) x 1.260 (L) mm |
| TBR ALCATRAZ safety inflation cage PLUS 1.0<br>Incl. PCI 900/12 bar computer inflator kit |  | 150 00 500 P1.0 | 1.248 (H) x 680 (W) x 1.260 (L) mm |
| TBR ALCATRAZ safety inflation cage PLUS 2.0                                               |  | 150 00 500 P2.0 | 1.248 (H) x 680 (W) x 1.260 (L) mm |