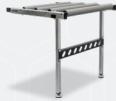

#### **EXTENSION TABLE 700**

Extends the roller table with 700 mm. With legs. Can be used on both sides of the roller table.

Item no. 554 10 040

### **CONNECTING KIT FOR ROLLER TABLES**

Used to connect more roller tables. Provides a perfect connection of roller tables.

Item no. 564 00 090