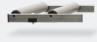

# **ROLLER TABLES IN A FLEXIBLE DESIGN**

AHCON roller tables are an important element of an assembly line, where ergonomics and good workflow must be ensured.

The roller tables guarantee that the wheels can be fed forward effortlessly from unit to unit in the assembly line – in a good and ergonomic working height.

#### **FEATURES**

- Steel rollers with a surface made of soft plastic and fitted with smooth-running steel ball bearings
- Galvanized frame and legs
- Adjustable feet including a floor anchor set for a safe installation
- Fits together with IT 200 and IT 1000
- Can be equipped with different types of extension tables, that secures maximal flexibility of the length of the roller tables

#### **VEHICLE**

| MODEL                           | ITEM NO.   | DIMENSIONS                       |
|---------------------------------|------------|----------------------------------|
| Roller table 600 (unassembled)  | 564 00 600 | 700 (H) x 600 (W) x 660 (D) mm   |
| Roller table 1100 (unassembled) | 564 01 100 | 700 (H) x 1.100 (W) x 660 (D) mm |