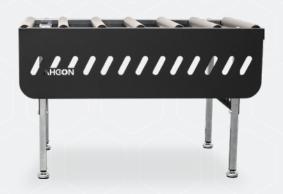

# **ROLLER TABLES IN A FLEXIBLE DESIGN**

AHCON roller tables are an important element of an assembly line, where ergonomics and good workflow must be ensured.

The roller tables guarantee that the wheels can be fed forward effortlessly from unit to unit in the assembly line – in a good and ergonomic working height.

AHCON roller tables match the other units in AHCON assembly lines and can be mounted with different kinds of optional equipment.

#### **FEATURES**

- Steel rollers with a surface made of soft plastic and fitted with smooth-running steel ball bearings
- Galvanized frame and legs
- Adjustable feet including a floor anchor set for a safe installation
- Fits together with IT 200 and IT 1000
- Can be equipped with different types of extension tables, that secures maximal flexibility of the length of the roller tables