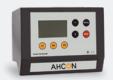

## PCI 900/12 BAR COMPUTER INFLATOR KIT

Fully automated computer inflator with an extremely user-friendly operation and a very low noise level.

It is supplied with fixtures for mounting on the inflation cage.

#100 09 120ALC