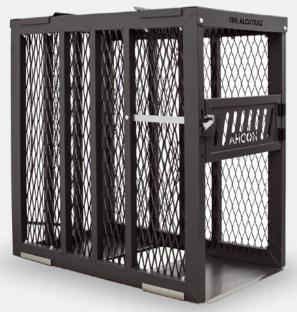

# **AHCON TBR ALCATRAZ**

# SIMPLEX STANDARD SAFETY INFLATION CAGE

AHCON TBR ALCATRAZ is a safety inflation cage, that is of a basic design.

The safety inflation cage is made of simplex wire mesh which is a single layer of expanded metal.

The safety inflation cage is fitted with a front door and can be fitted with a Michelin inflating gauge or our PCI 900 computer inflator.

AHCON TBR ALCATRAZ offers safe inflation at the cost of a small investment.

### **FEATURES**

- Front door included
- Made in Simplex wire mesh
- Use with Michelin inflating gauge or PCI 900 computer inflator
- Handles tyres up to 1.150 mm

**COLOR** 

**VEHICLE** 

**MAX WHEEL SIZE** 

| MODEL                                                                                  | ITEM NO.        | DIMENSIONS                         |
|----------------------------------------------------------------------------------------|-----------------|------------------------------------|
| TBR Alcatraz safety inflation cage (cage only)                                         | 150 00 500      | 1.248 (H) x 680 (W) x 1.260 (L) mm |
| TBR ALCATRAZ safety inflation cage PLUS 1.0 Incl. PCI 900/12 bar computer inflator kit | 150 00 500 P1.0 | 1.248 (H) x 680 (W) x 1.260 (L) mm |
| TBR ALCATRAZ safety inflation cage PLUS 2.0 Incl. Michelin inflation set               | 150 00 500 P2.0 | 1.248 (H) x 680 (W) x 1.260 (L) mm |