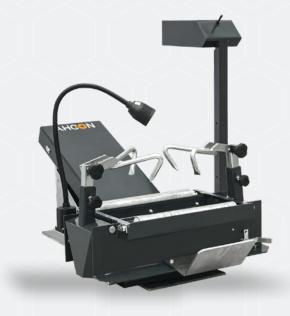

# **AVOID HEAVY LIFTING** BY INSPECTION OF LARGE WHEELS

Do inspection and repair on large wheels without any heavy lifting!

Tyre Spreader TS 9000 is an ergonomic and clever piece of equipment for inspection and repair of truck-, tractor-, and EM-tyres.

TS 9000 is designed with a very user-friendly lifting device with pneumatic raising and lowering function. This way the job can be done at an optimal working height.

The tyre spreader is egipped with an integrated halogen lamp, which makes it easy to inspect the tyre and localise any damages thanks to its bright light.

#### **FEATURES**

- Inspection and repair of truck-, tractor-, and EM-tyres
- Possible to do inspection and repair in an ergonomic height
- Offers a working height of 895 mm
- Get the optimal light with the inspection lamp

| • | ^ | ı | ^ | n |
|---|---|---|---|---|
| u | U | L | u |   |

**MAX LOAD** 

| MODEL                 | ITEM NO.   | DIMENSIONS                           |
|-----------------------|------------|--------------------------------------|
| TS 9000 tyre spreader | 200 20 000 | 1.000 (H) x 1.200 (W) x 1.200 (L) mm |