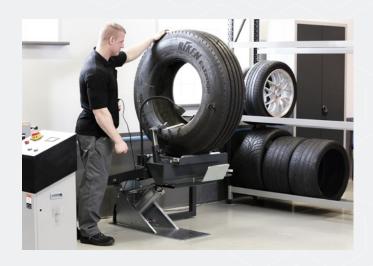

# **AVOID HEAVY LIFTING** BY INSPECTION OF LARGE WHEELS

Do inspection and repair on large wheels without any heavy lifting!

Tyre Spreader TS 9000 is an ergonomic and clever piece of equipment for inspection and repair of truck-, tractor-, and EM-tyres.

TS 9000 is designed with a very user-friendly lifting device with pneumatic raising and lowering function. This way the job can be done at an optimal working height.

The tyre spreader is egipped with an integrated halogen lamp, which makes it easy to inspect the tyre and localise any damages thanks to its bright light.

#### **FEATURES**

- Inspection and repair of truck-, tractor-, and EM-tyres
- Possible to do inspection and repair in an ergonomic height
- Offers a working height of 895 mm
- Get the optimal light with the inspection lamp