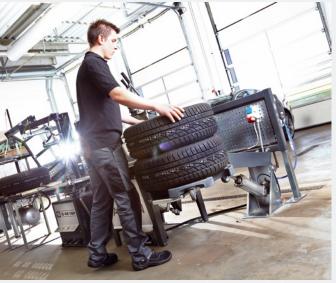

## **LIFTS A WHEEL TROLLEY INCL. 4 COMPLETE WHEELS**

Wheel Trolley is designed to lift a Wheel Trolley and 4 wheels at the time. Use a Wheel Trolley at the car lift to place dismounted wheels on. Then roll to the assembly line, where the Wheel Trolley Lift is the first piece of equipment.

The Wheel Trolley with up to 4 wheels is rolled over the Wheel Trolley Lift. After that, using the foot pedal, the trolley and wheels can be raised to an ergonomic working height - and thereby save the mechanic for a lot of heavy lifting.

## **FEATURES**

- The lifting plate fits to the standard Wheel Trolley and Wheel Trolley Off Road
- It is possible to lift up to 4 wheels on a Wheel Trolley at the same time
- Brings op the wheels to a perfect working height
- Is operated with a foot pedal
- Perfect in combination with an AHCON bead breaker.