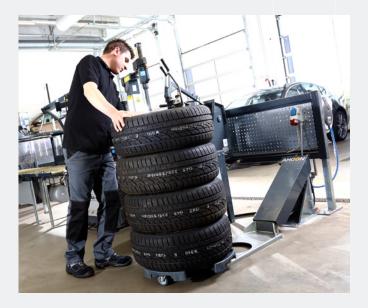

## **LIFTS A WHEEL TROLLEY INCL. 4 COMPLETE WHEELS**

Wheel Trolley is designed to lift a Wheel Trolley and 4 wheels at the time. Use a Wheel Trolley at the car lift to place dismounted wheels on. Then roll to the assembly line, where the Wheel Trolley Lift is the first piece of equipment.

The Wheel Trolley with up to 4 wheels is rolled over the Wheel Trolley Lift. After that, using the foot pedal, the trolley and wheels can be raised to an ergonomic working height - and thereby save the mechanic for a lot of heavy lifting.

## **FEATURES**

- The lifting plate fits to the standard Wheel Trolley and Wheel Trolley Off Road
- It is possible to lift up to 4 wheels on a Wheel Trolley at the same time
- Brings op the wheels to a perfect working height
- Is operated with a foot pedal
- Perfect in combination with an AHCON bead breaker.