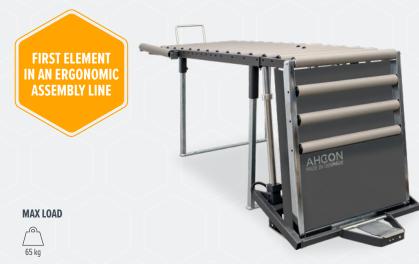

## WHEEL LIFT WL 900+

AHCON's fully automatic wheel lift is the perfect first element in an ergonomic assembly line for wheels.

With a wheel lift the fitter avoids having to bend down and perform heavy lifting from the floor in order to get the wheels up to the same height as, among other things, the bead breaker and tyre changer.

The lifting function is automatically triggered when a wheel is rolled onto the plate in front of the wheel lift.

WL 900+ is equipped with a support table, with room for 3 wheels whereby the wheel lift in total can handle 4 wheels at a time.

## **FEATURES**

**MODEL** 

WL 900+

- No more manually lifting from the floor to the bead breaker or tyre changer
- Fully automatic function
- With rolls for an effortless transport of the wheel
- Including supply table for 3 wheels
- Room for 4 wheels in total