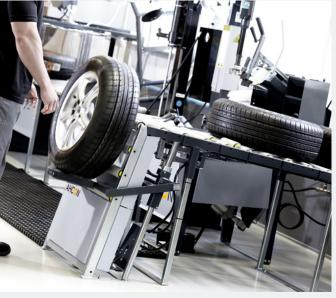

## WHEEL LIFT WL 900+

AHCON's fully automatic wheel lift is the perfect first element in an ergonomic assembly line for wheels.

With a wheel lift the fitter avoids having to bend down and perform heavy lifting from the floor in order to get the wheels up to the same height as, among other things, the bead breaker and tyre changer.

The lifting function is automatically triggered when a wheel is rolled onto the plate in front of the wheel lift.

WL 900+ is equipped with a support table, with room for 3 wheels whereby the wheel lift in total can handle 4 wheels at a time.

## **FEATURES**

**MODEL** 

WL 900+

- No more manually lifting from the floor to the bead breaker or tyre changer
- Fully automatic function
- With rolls for an effortless transport of the wheel
- Including supply table for 3 wheels
- Room for 4 wheels in total