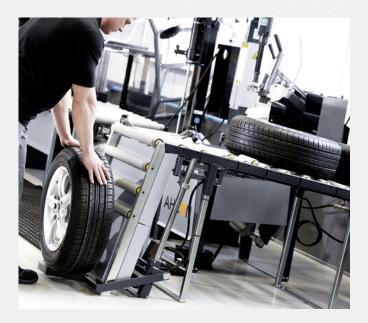

## WHEEL LIFT WL 900+

AHCON's fully automatic wheel lift is the perfect first element in an ergonomic assembly line for wheels.

With a wheel lift the fitter avoids having to bend down and perform heavy lifting from the floor in order to get the wheels up to the same height as, among other things, the bead breaker and tyre changer.

The lifting function is automatically triggered when a wheel is rolled onto the plate in front of the wheel lift.

WL 900+ is equipped with a support table, with room for 3 wheels whereby the wheel lift in total can handle 4 wheels at a time.

## **FEATURES**

**MODEL** 

WL 900+

- No more manually lifting from the floor to the bead breaker or tyre changer
- Fully automatic function
- With rolls for an effortless transport of the wheel
- Including supply table for 3 wheels
- Room for 4 wheels in total