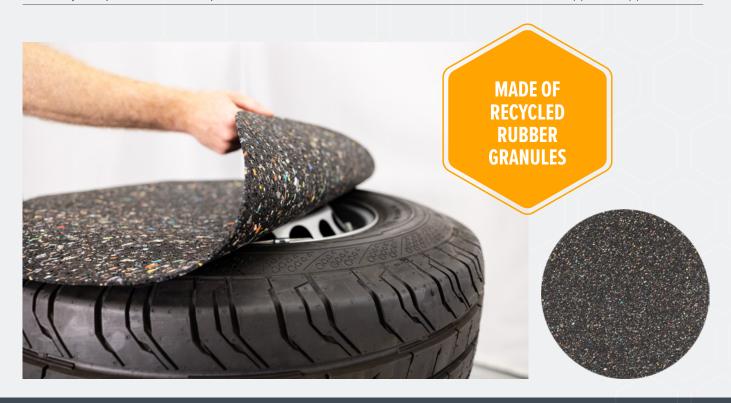

## WHEEL TROLLEY ANTI-SLIP ARE ROUND RUBBER MATS THAT CAN BE PLACED BETWEEN COMPLETE WHEELS OR RIMES THAT ARE STACKED.

When a rim is higher than the tire, you will often see that the stacked wheels very easy can slide off. When transporting wheels or rims on a Wheel Trolley this can cause that the load falls of the trolley.

When using Wheel Trolley Anti-slip you secure the costly load from sliding off.

Wheel Trolley Anti-slip is made of recycled rubber granules and has a width of 600 mm and 700 mm – and fits thereby perfectly to all Wheel Trolleys by AHCON.

## FEATURES

- Avoid that wheels and rims slide off the Wheel Trolley
- Optimum protection of delicate rims
- Made of recycled rubber granules
- Used together with Wheel Trolley by Ahcon or other types of wheel trolleys
- Comes in boxes of 20 pcs.