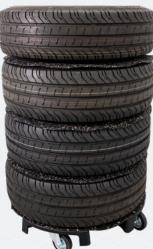

## WHEEL TROLLEY ANTI-SLIP ARE ROUND RUBBER MATS THAT CAN BE PLACED BETWEEN COMPLETE WHEELS OR RIMES THAT ARE STACKED.

When a rim is higher than the tire, you will often see that the stacked wheels very easy can slide off. When transporting wheels or rims on a Wheel Trolley this can cause that the load falls of the trolley.

When using Wheel Trolley Anti-slip you secure the costly load from sliding off.

Wheel Trolley Anti-slip is made of recycled rubber granules and has a width of 600 mm and 700 mm – and fits thereby perfectly to all Wheel Trolleys by AHCON.