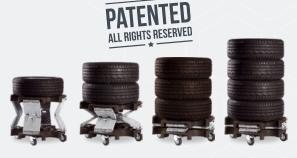

### **FEATURES**

- Adjusts height in relation to the load
- Designed for 4 wheels and may be used for, amongst others, the mounting/dismounting of wheels
- Supplied with wheel brakes on 2 casters
- Improves ergonomics when handling tyres
- Stackable up to 4 pcs., hereby the 2 lower ones fold together

**VEHICLE** 

ΜΑΧ Ι ΟΔΙ

DIAMETER

HEIGHT

240 - 580 mm