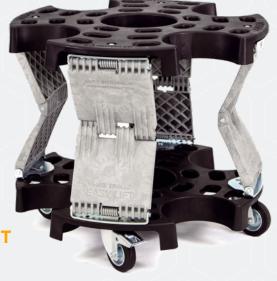

# **AUTOMATIC ADJUSTMENT OF THE HEIGHT** IN RELATION TO THE LOAD

### **FEATURES**

- Adjusts height in relation to the load
- Designed for 4 wheels and may be used for, amongst others, the mounting/dismounting of wheels
- Supplied with wheel brakes on 2 casters
- Improves ergonomics when handling tyres
- Stackable up to 4 pcs., hereby the 2 lower ones fold together