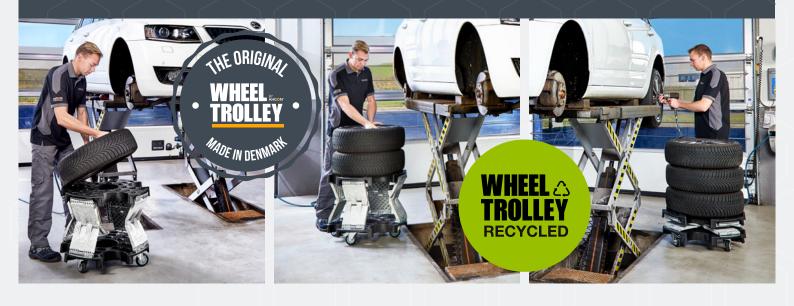

## THE MOST ERGONOMIC WHEEL TROLLEY TO WORK WITH!

Wheel Trolley Easy Lift is our brand new invention. It is the most ergonomic variant within our range of Wheel Trolleys.

It is an elevated Wheel Trolley, which, with the help of springs, raises and lowers in relation to load.

A brilliant feature, when you wish to save yourself for heavy lifting and relieve knees and back.

The trolley is intended for 4 wheels and may be used for, amongst others, the mounting and dismounting of wheels, at tyre racks and as an ergonomically correct transfer to the tyre changing machine.

Wheel Trolley Easy Lift can - with just a small investment improve the work environment considerably when handling tyres.