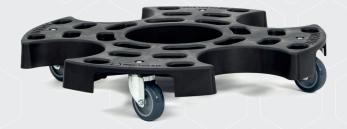

## WHEEL TROLLEY RECYCLED EV

## THE PERFECT WHEEL TROLLEY SIZE FOR LARGE ELECTRIC CAR WHEELS

The average wheel size has grown several inches bigger during the last years – among others because of a growing number of electric cars in the streets.

Of that reason we have added a new size to our Wheel Trolley family: The Wheel Trolley Recycled EV, which has a diameter and lifting capacity suitable for the transport of wheels from electric cars and large passenger cars.

ΜΔΧ Ι ΟΔΟ

DIAMETER

HEIGHT

Ø730 MM