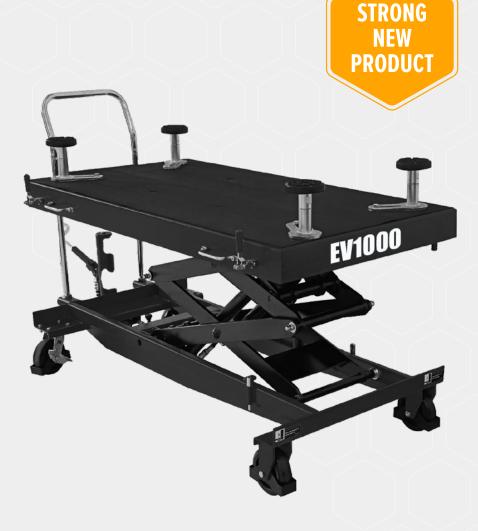

# Q-LINE BY AHCON EV1000

### MANUAL BATTERY LIFTING TABLE

## THE Q-LINE BATTERY LIFTING TABLE MAKES THE WORK WITH HEAVY BATTERIES EASY AND SECURE

With a lifting capacity of up to 1,000 kg and an adjustable lifting height from 550 to 1,750 mm, the table can be adapted to work with electric cars and other heavy components.

The table top can be moved 80 mm horizontally, which gives increased precision when positioning in relation to lifting points.

The battery lifting table is raised manually using a foot pump.

With this battery lifting table, batteries can be handled safely and efficiently.

#### **FEATURES**

- Floating table provides 80 mm of movement for precise positioning
- Lifts up to 1,000 kg
- Compact design
- Raised manually

#EV1000

#### **SPECIFICATIONS**

| Lifting capacity | 1,000 kg               |
|------------------|------------------------|
| Lifting height   | 550 - 1.750 mm         |
| Dimensions       | 2.135 x 925 x 1.065 mm |
| Total weight     | 282 kg                 |