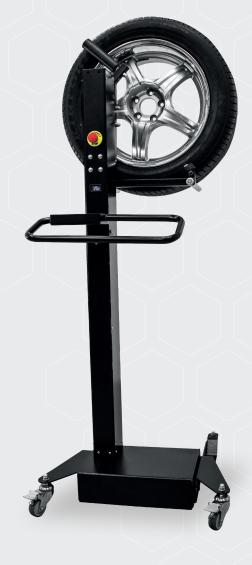

## **ELECTRIC WHEEL LIFT**

## ERGONOMIC WHEEL LIFT THAT REDUCES HEAVY LIFTING WHEN HANDLING WHEELS

The wheel lift ensures ergonomically correct handling of many different wheel sizes and is especially useful when mounting or dismounting large and heavy wheels – including 4X4, SUV and van wheels.

The wheel lift is easy to move around the workshop, as it is equipped with 4 swivel wheels -2 of which have brakes.

With the WL 80 wheel lift you get an ergonomic tool that is both handy, user friendly and affordable.

## **FEATURES**

- Handy, user friendly and affordable wheel lift
- Ergonomically correct mounting of wheels
- Saves you from heavy lifting when handling wheels
- Includes a built-in battery charger
- The wheel lift makes it easy to handle many sizes of wheels
- Particularly useful for mounting and dismounting large wheels such as SUV, 4X4 and van wheels
- With 4 swivel wheels 2 of which have wheel brakes
- Easy to move around the workshop